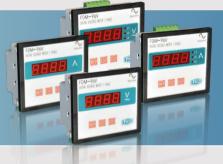

#### KEMA APPROVED DESIGN

**DIGITAL PANEL METER** (AMMETER, VOLTMETER) **SIZE** - 96X96, 72X72, 48X48, 96X48 SINGLE PHASE, 3 PHASE

Below table shows the output current on meter with different accuracy & class

- 4th digit display 1~9 display of other meters
- 0.5 class accuracy
- New easy installation (clip) mounting).

- LED display height 14mm /
- Password operated
- Compact size (35mm depth)
- Ttues rms value in voltage & current