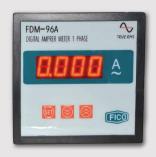

#### KEMA APPROVED DESIGN

**DIGITAL PANEL METER** (AMMETER, VOLTMETER) **SIZE** - 96X96, 72X72, 48X48, 96X48 SINGLE PHASE, 3 PHASE

Below table shows the output current on meter with different accuracy & class

- 4th digit display 1~9 display of other meters
- 0.5 class accuracy
- New easy installation (clip) mounting).

- LED display height 14mm /
- Password operated
- Compact size (35mm depth)
- Ttues rms value in voltage & current