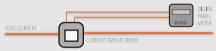

The ct in combination with meter gives the most accurate results.

In pakistan markets it normally happens we don't look into the accuracy of meter, rather focus on the accuracy of ct.

■ WIRING DIAGRAM

- 0.5 cl ct and 0.5 cl meter = Accuracy class is 0.5
- 0.5 cl ct and 1 cl meter = Accuracy class is 1
- 1 cl ct and 1 cl meter = Accuracy class is 1
- 1 cl ct and 0.5 cl meter = Accuracy class is 1