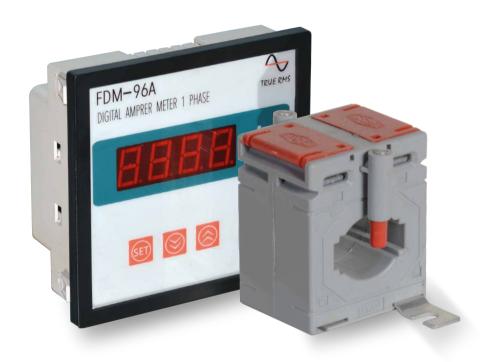

# 0.5 CLASS CT COMBINATION METER

- High measurement accuracy (0.5) class meter compatible with 0.5 class ct.
- < 4VA burden of meter.</li>
- 4 digit display of meter.
- Compact meter size.
- New and easy installation method.

- 4th digit display 1~9 display of other meters
- 0.5 class accuracy
- New easy installation (clip) mounting).

- LED display height 14mm /
- Password operated
- Compact size (35mm depth)
- Ttues rms value in voltage & current