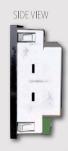

# 0.5 CLASS CT COMBINATION METER

- High measurement accuracy (0.5) class meter compatible with 0.5 class ct.
- < 4VA burden of meter.</li>
- 4 digit display of meter.
- Compact meter size.
- New and easy installation method.

- 4th digit display 1~9 display of other meters
- 0.5 class accuracy
- New easy installation (clip) mounting).

- LED display height 14mm /
- Password operated
- Compact size (35mm depth)
- Ttues rms value in voltage & current