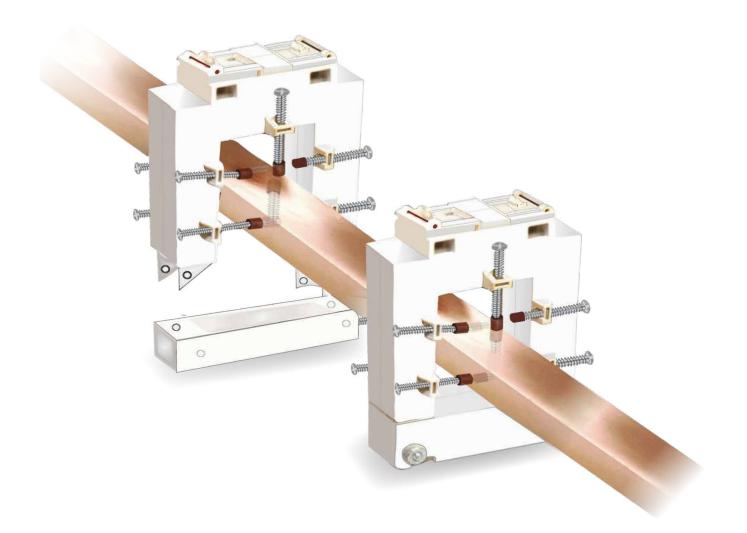

## CURRENT TRANSFORMER FOR SOLAR SYSTEM ZERO EXPORT DEVICE



FICO HI-TECH (PVT) LTD power of applied intelligence

FICO street climaxabad, GT road, gujranwala, Pakistan.

 TEL.
 (0092) 55325553-4

 MOB.
 (0092) 3217422155

 E-MAIL
 sales@ficohitech.com

 WEBSITE
 www.ficohitech.com





## FICO HI-TECH (PVT) LIMITED

power of applied intelligence

CURRENT TRANSFORMER FOR SOLAR SYSTEM ZERO EXPORT DEVICE



## SOLAR CURRENT TRANSFORMER (SCT) FOR ZERO EXPORT DEVICE (100A - 6000A)

## SINGLE LINE DIAGRAM FOR CT USAGE IN SOLAR SYSTEM (ALONG WITH ZERO EXPORT DEVICE)



In Pakistan, it takes few moths to get NET metering done for the On-Grid Solar Power Plant. With no net meter installed, there is a serious problem as the reverse power from excessive solar production leads WAPDA meter to count it as if grid has supplied electricity to the user. User has