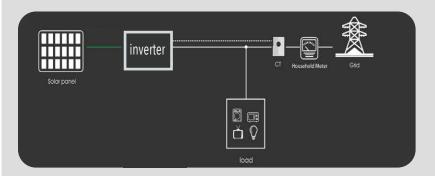

## SINGLE LINE DIAGRAM FOR CT USAGE IN SOLAR SYSTEM (ALONG WITH ZERO EXPORT DEVICE)

In Pakistan, it takes few moths to get NET metering done for the On-Grid Solar Power Plant. With no net meter installed, there is a serious problem as the reverse power from excessive solar production leads WAPDA meter to count it as if grid has supplied electricity to the user. User has to pay excessive electricity bill to the Grid. It will leads to a huge loss of power production due to delay in net metering. With Zero Export device you can run your PV plant without net metering. The CT will detect power flowing back to the grid and will reduce the power of the inverter only to supply the local load and charge the battery.

With smart meters installed along with the zero export device, we do not need ct below 30A, as they have built in ct, however as we go higher, we need to install external load monitoring device to calculate load consumption.