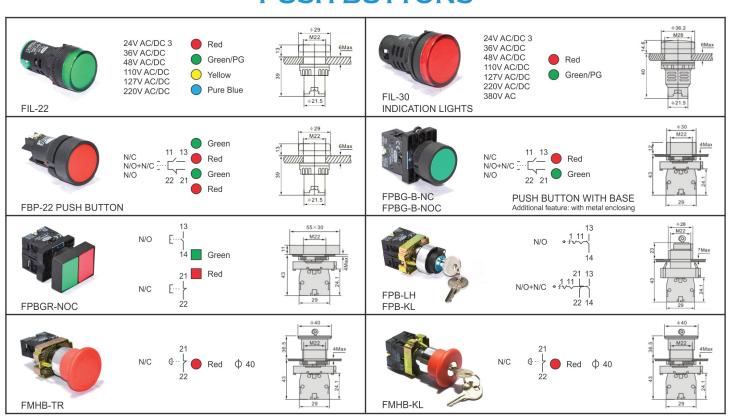

ransformer                                                         | OFF R                                    | 0° R > Y > R > R > R > R > R > R > R > R > |                |                                           |                               |                | 3                |                                            |
|                 | FS30-80 OFF-ON 3 POLS                                                          | with OFF                                                                          |                                          | ′                                          |                | QA+ R Y B                                 |                               |                |                  |                                            |

## **PUSH BUTTONS**